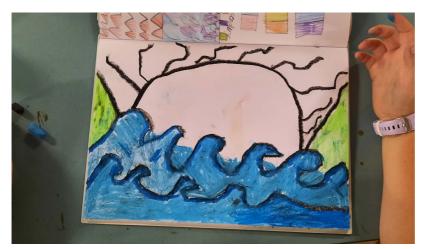

# Warm Sky, Cool Sea

Year Green 3 students used the Art Elements of Line and Colour:

- horizontal, vertical and diagonal lines
- warm colours and cool colours

to create their own Seascape pictures inspired by American Artist (1969-Present) Robin Mead