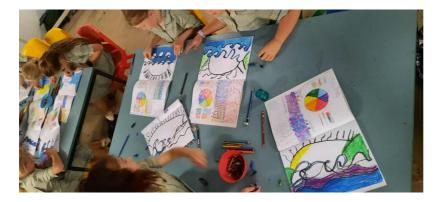

# Warm Sky, Cool Sea

Year Green 3 students used the Art Elements of Line and Colour:

- horizontal, vertical and diagonal lines
- warm colours and cool colours

to create their own Seascape pictures inspired by American Artist (1969-Present) Robin Mead