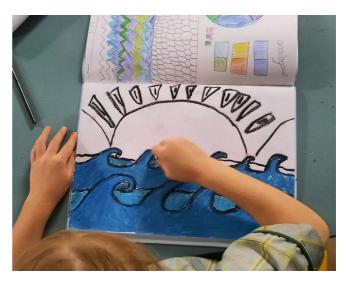

# Warm Sky, Cool Sea

Year Green 3 students used the Art Elements of Line and Colour:

- horizontal, vertical and diagonal lines
- warm colours and cool colours

to create their own Seascape pictures inspired by American Artist (1969-Present) Robin Mead