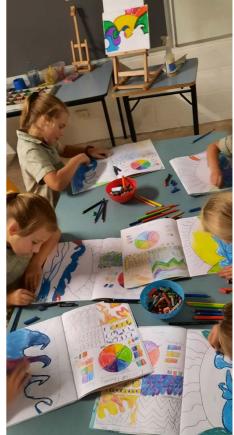

# Warm Sky, Cool Sea

Year Green 3 students used the Art Elements of Line and Colour:

- horizontal, vertical and diagonal lines
- warm colours and cool colours

to create their own Seascape pictures inspired by American Artist (1969-Present) Robin Mead