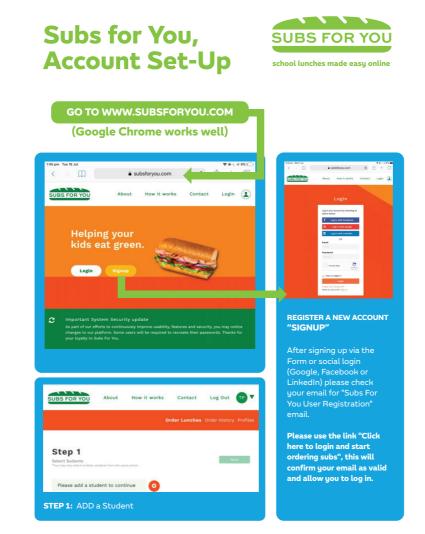

# Term 1 Subway Order

We are having Subway lunch orders on the last day of Term 1 - Thursday April 1.

All orders need to be completed online at <u>www.subsforyou.com</u>.

The process is quite easy, just follow the instructions to create an account and a profile for each child.

If you have already created an account you can just log in and order for this date. <u>You will need to update your child's class for</u> <u>2021</u>

Orders can be completed up until **10.00pm** on Wednesday March 31

# Sacred Heart Catholic School

1873-2021 OUR 148TH YEAR

2021 Newsletter

| Sacred Heart C                                                                                                           | Latholic School IOGETHER;                                                                                                                                                                                                                                                                                                                                                                                                                                                                                                                                                                                                                                                                                                                                                                                                                                                                                                                                                                                                                                                                                                                                                                                                                                                                                                                                                                                                                                                                                                                                                                                                                                                                                                                                                                                                                                                                                                                                                                                                                                                                                                                                                                                                                                                                                                                                                          | bound by faith, in Jesus' im                                                                                                                                                 | lage. 2021 Newsletter                                                                                                                                                                                              |
|--------------------------------------------------------------------------------------------------------------------------|------------------------------------------------------------------------------------------------------------------------------------------------------------------------------------------------------------------------------------------------------------------------------------------------------------------------------------------------------------------------------------------------------------------------------------------------------------------------------------------------------------------------------------------------------------------------------------------------------------------------------------------------------------------------------------------------------------------------------------------------------------------------------------------------------------------------------------------------------------------------------------------------------------------------------------------------------------------------------------------------------------------------------------------------------------------------------------------------------------------------------------------------------------------------------------------------------------------------------------------------------------------------------------------------------------------------------------------------------------------------------------------------------------------------------------------------------------------------------------------------------------------------------------------------------------------------------------------------------------------------------------------------------------------------------------------------------------------------------------------------------------------------------------------------------------------------------------------------------------------------------------------------------------------------------------------------------------------------------------------------------------------------------------------------------------------------------------------------------------------------------------------------------------------------------------------------------------------------------------------------------------------------------------------------------------------------------------------------------------------------------------|------------------------------------------------------------------------------------------------------------------------------------------------------------------------------|--------------------------------------------------------------------------------------------------------------------------------------------------------------------------------------------------------------------|
| COMPLETE STUDENT<br>DETAILS                                                                                              | You are now ready to<br>ORDER LUNCHES                                                                                                                                                                                                                                                                                                                                                                                                                                                                                                                                                                                                                                                                                                                                                                                                                                                                                                                                                                                                                                                                                                                                                                                                                                                                                                                                                                                                                                                                                                                                                                                                                                                                                                                                                                                                                                                                                                                                                                                                                                                                                                                                                                                                                                                                                                                                              |                                                                                                                                                                              |                                                                                                                                                                                                                    |
| Select from the drop down<br>boxes - your<br>STATE, SCHOOL, and Stu-<br>dent<br>FIRST & LAST NAME                        | STEP 1 SELECT STUDENT SELECT "NEXT" and<br>Select "NEXT" and<br>The maximum sense sense<br>selection finanzy forice.<br>Selection finanzy forice.<br>Selection finanzy forice.                                                                                                                                                                                                                                                                                                                                                                                                                                                                                                                                                                                                                                                                                                                                                                                                                                                                                                                                                                                                                                                                                                                                                                                                                                                                                                                                                                                                                                                                                                                                                                                                                                                                                                                                                                                                                                                                                                                                                                                                                                                                                                                                                                                                     |                                                                                                                                                                              |                                                                                                                                                                                                                    |
| Emma Warzgut, Z D<br>State<br>Victoria •<br>School<br>Hughesdale Primary School •<br>First name<br>Emma<br>Last name     | STEP 2 SELECT UNCH PACK SELECT "NEXT"                                                                                                                                                                                                                                                                                                                                                                                                                                                                                                                                                                                                                                                                                                                                                                                                                                                                                                                                                                                                                                                                                                                                                                                                                                                                                                                                                                                                                                                                                                                                                                                                                                                                                                                                                                                                                                                                                                                                                                                                                                                                                                                                                                                                                                                                                                                                              |                                                                                                                                                                              |                                                                                                                                                                                                                    |
| The select                                                                                                               | STEP 3 SELECT YOUR - SUBWAY LUNCH DATE                                                                                                                                                                                                                                                                                                                                                                                                                                                                                                                                                                                                                                                                                                                                                                                                                                                                                                                                                                                                                                                                                                                                                                                                                                                                                                                                                                                                                                                                                                                                                                                                                                                                                                                                                                                                                                                                                                                                                                                                                                                                                                                                                                                                                                                                                                                                             |                                                                                                                                                                              |                                                                                                                                                                                                                    |
| TEACHER LAST NAME<br>Complete<br>CLASS DETAILS<br>• Note any Allergies<br>If you have more than 1<br>student at the same | ALL Subway Dates for the current School Term will be visible and are identified by the<br>GREEN + Once selected the Box will Turn GREEN<br>Any 1 or ALL of the available Term dates can be selected at this stage<br>SELECT "NEXT"<br>STEP 4 MAKE YOUR SELECTIONS "ADD TO CART"<br>Step 4<br>Water Select Step 4<br>Water Ste | YOUR CART<br>ALL ORDERED ITEMS AND DATES CAN<br>BE IDENTIFIED BY EXPANDING EACH<br>LINE ARROW                                                                                | Subsforyou.com<br>Payment of (\$7.43) to Subway store.                                                                                                                                                             |
| school, repeat the above<br>steps<br>"Enter - <b>ADD STUDENT</b> "                                                       | *REPEAT THE<br>BOOVE STEPS<br>FOR OTHER<br>STUDENT ORDERS                                                                                                                                                                                                                                                                                                                                                                                                                                                                                                                                                                                                                                                                                                                                                                                                                                                                                                                                                                                                                                                                                                                                                                                                                                                                                                                                                                                                                                                                                                                                                                                                                                                                                                                                                                                                                                                                                                                                                                                                                                                                                                                                                                                                                                                                                                                          | Test Student       \$7.2 ►         Subway Lunch box (\$7.2 each)         19/09/19         Bread<br>inch White<br>Meat<br>Leg Ham         Lunchpack (\$7.2) x 1         \$7.2 | Card number<br>Card number<br>MM /YY CVC                                                                                                                                                                           |
|                                                                                                                          |                                                                                                                                                                                                                                                                                                                                                                                                                                                                                                                                                                                                                                                                                                                                                                                                                                                                                                                                                                                                                                                                                                                                                                                                                                                                                                                                                                                                                                                                                                                                                                                                                                                                                                                                                                                                                                                                                                                                                                                                                                                                                                                                                                                                                                                                                                                                                                                    | Transaction Fee \$0.23<br>Sub-total \$7.43<br>Order Total<br>\$7.43<br>Checkout                                                                                              | You will receive an Order confirmation Emai<br>on placing the order and a<br>"DELIVERED" Email confirmation<br>on the Day of delivery.<br>YOU ARE ABLE TO CANCEL AN ORDER UP<br>UNTIL YOUR ORDER DAY CUT OFF TIME. |
|                                                                                                                          |                                                                                                                                                                                                                                                                                                                                                                                                                                                                                                                                                                                                                                                                                                                                                                                                                                                                                                                                                                                                                                                                                                                                                                                                                                                                                                                                                                                                                                                                                                                                                                                                                                                                                                                                                                                                                                                                                                                                                                                                                                                                                                                                                                                                                                                                                                                                                                                    | COMPLETE THE TRANSACTION, BY<br>COMPLETING PAYMENT DETAILS                                                                                                                   | If you need to edit an order after payment<br>has been made,<br>you will need to <b>cancel the order and then</b><br><b>place the new order again</b> .<br>Il automatically trigger your refund.                   |
|                                                                                                                          |                                                                                                                                                                                                                                                                                                                                                                                                                                                                                                                                                                                                                                                                                                                                                                                                                                                                                                                                                                                                                                                                                                                                                                                                                                                                                                                                                                                                                                                                                                                                                                                                                                                                                                                                                                                                                                                                                                                                                                                                                                                                                                                                                                                                                                                                                                                                                                                    | Please not                                                                                                                                                                   | e refunds can take up to<br>clear back to your account                                                                                                                                                             |
|                                                                                                                          |                                                                                                                                                                                                                                                                                                                                                                                                                                                                                                                                                                                                                                                                                                                                                                                                                                                                                                                                                                                                                                                                                                                                                                                                                                                                                                                                                                                                                                                                                                                                                                                                                                                                                                                                                                                                                                                                                                                                                                                                                                                                                                                                                                                                                                                                                                                                                                                    |                                                                                                                                                                              |                                                                                                                                                                                                                    |